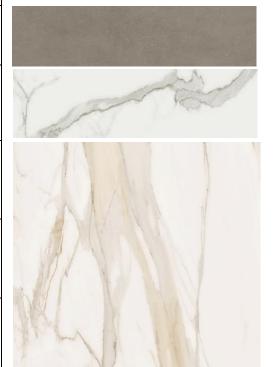

| QuantumSix+ Colour        | Sheet Size                      | Qty in<br>Stock | Discount<br>Price SqM | Regular<br>Price<br>SqM | Discounted<br>Sheet Price |
|---------------------------|---------------------------------|-----------------|-----------------------|-------------------------|---------------------------|
| Costa Concreto Six+ Matte | 3200x1600x6mm                   | 5               | \$49.00               | \$180.00                | \$250.88                  |
| Iceberg Six+ Honed        | 3200x1600x12mm<br>(Random)      | 7               | \$79.00               | \$280.00                | \$404.48                  |
| Marquina Six+ Honed       | 3200x1600x6mm<br>3200x1600x12mm | 28<br>4         | \$49.00<br>\$79.00    | \$180.00<br>\$280.00    | \$250.88<br>\$404.48      |
| Pietra Grey Six+ Honed    | 3200x1600x12mm                  | 3               | \$79.00               | \$280.00                | \$404.48                  |
| Super White Six+ Matte    | 3200x1600x6mm<br>3200x1600x12mm | 47<br>23        | \$79.00<br>\$180.00   | \$180.00<br>\$280.00    | \$404.48<br>\$921.60      |